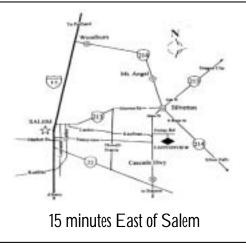

## www.canyonviewcamp.org

Adivision of Bible Teaching

Incorporated

Asafe place where the Word of God is faithfully taught, where Jesus Christ is exhalted, and God is glorified.

PO Box 128, Silverton, Oregon 97381 Located at 12730 Finlay Rd NE Phone (503) 873-8296 Fax (503) 873-8369